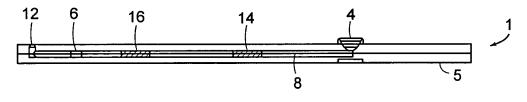

Title: METHODS AND COMPOSITIONS FOR THE DETECTION OF MICROBIAL CONTAMINANTS Inventors: Wainwright *et al.* Serial No.: 10/803,177 Atty Docket No.: CHR-004 Attorney for Applicants: Diana M. Steel Sheet 2 of 20